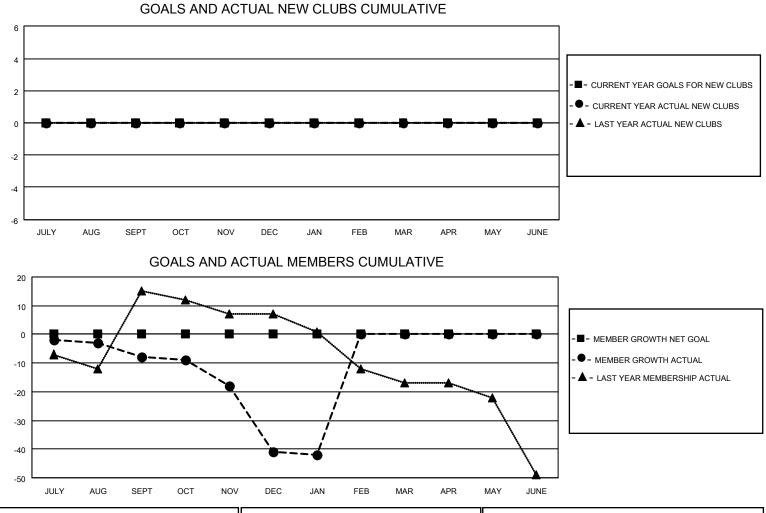

## LOCATION ARKANSAS

District 7 L

Results as of: 1/31/2021

| Clubs                 |               |           |               | Members               |                         |                         |                                                    |  |
|-----------------------|---------------|-----------|---------------|-----------------------|-------------------------|-------------------------|----------------------------------------------------|--|
| RESULTS FOR 2020-2021 |               |           |               | RESULTS FOR 2020-2021 |                         |                         |                                                    |  |
| QUARTER               | NEW CLUB GOAL | NEW CLUBS | DROPPED CLUBS | QUARTER ME            | MBER GROWTH NET<br>GOAL | MEMBER GROWTH<br>ACTUAL | DROPPED<br>MEMBERS ACTUAL<br>(including transfers) |  |
| JULY/AUG/SEPT         | 0             | 0         | 0             | JULY/AUG/SEPT         | 0                       | 11                      | 16                                                 |  |
| OCT/NOV/DEC           | 0             | 0         | 0             | OCT/NOV/DEC           | 0                       | 6                       | 39                                                 |  |
| JAN/FEB/MAR           | 0             | 0         | 0             | JAN/FEB/MAR           | 0                       | 2                       | 3                                                  |  |
| APR/MAY/JUNE          | 0             | 0         | 0             | APR/MAY/JUNE          | 0                       | 0                       | 0                                                  |  |